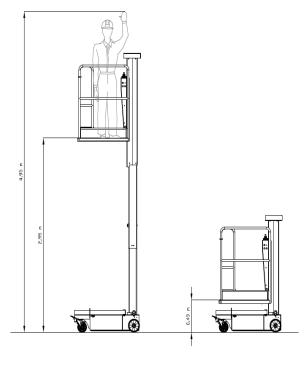

### **ELIFT 350 technical data**

| Operating dimensions:                                          |                    |
|----------------------------------------------------------------|--------------------|
| Max. Working Height:                                           | 4,95 m             |
| Max. Height Of The Base:                                       | 2,95 m             |
| Max. Height Of The Tablet:                                     | 3,35 m             |
| Max. Load Capacity On The Platform:                            | 180kg / 1 pers.    |
| Max. Load Capacity On The Tablet:                              | 20 kg              |
| Max. Lateral Load:                                             | 200 N              |
| Maximum Force To Be Exerted On The Handle:                     | -5 daN             |
| Allowable Cant:                                                | 0°- Internal Use   |
| Allowable Wind:                                                | 0km/h-Internal Use |
| Front Wheel:                                                   | 185,1 mm           |
| Rear Wheel:                                                    | 98 mm              |
| Ground Clearance:                                              | 390 mm             |
| High resistance paint Orange RAL 2000                          |                    |
| Marking and conformity CE- Compliance with the standard EN 280 |                    |
|                                                                |                    |

#### **Dimensions and Weight:**

Dimensions Of The Machine:

Dimensions Of The Platform:

Dimensions Of The Platform:

Begox 645 mm

Dimensions Of The Tablet:

580x 300 mm

Weight Of The Machine: