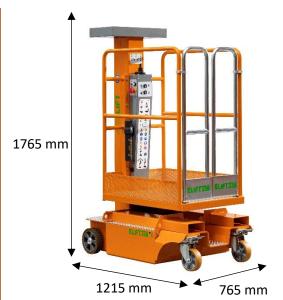

### **ELIFT 350 technical data**

| Operating dimensions:                                          |                    |
|----------------------------------------------------------------|--------------------|
| Max. Working Height:                                           | 4,95 m             |
| Max. Height Of The Base:                                       | 2,95 m             |
| Max. Height Of The Tablet:                                     | 3,35 m             |
| Max. Load Capacity On The Platform:                            | 180kg / 1 pers.    |
| Max. Load Capacity On The Tablet:                              | 20 kg              |
| Max. Lateral Load:                                             | 200 N              |
| Maximum Force To Be Exerted On The Handle:                     | -5 daN             |
| Allowable Cant:                                                | 0°- Internal Use   |
| Allowable Wind:                                                | 0km/h-Internal Use |
| Front Wheel:                                                   | 185,1 mm           |
| Rear Wheel:                                                    | 98 mm              |
| Ground Clearance:                                              | 390 mm             |
| High resistance paint Orange RAL 2000                          |                    |
| Marking and conformity CE- Compliance with the standard EN 280 |                    |
|                                                                |                    |

#### **Dimensions and Weight:**

Dimensions Of The Machine:

Dimensions Of The Platform:

Dimensions Of The Platform:

Begox 645 mm

Dimensions Of The Tablet:

580x 300 mm

Weight Of The Machine: