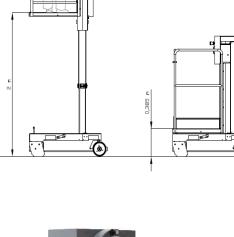

### MANULIFT 200 technical data

| Operating dimensions:   Max. Working Height:   Max. Height Of The Base:   Max. Height Of The Tablet:   Max. Load Capacity On The Platform:   Max. Load Capacity On The Platform:   Max. Load Capacity On The Platform:   Max. Load Capacity On The Tablet:   Max. Lateral Load:   Maximum Force To Be Exerted On The Handle:   Allowable Cant:   Allowable Cant:   Allowable Wind:   Front Wheel:   Rear Wheel:   Ground Clearance:   High resistance paint Orange RAL 2000   Marking and conformity CE- Compliance with the standard EN 280   Dimensions and Weight:   Dimensions Of The Machine: | 4,00 m<br>2,00 m<br>3,35 m<br>125kg / 1 pers.<br>20 kg<br>200 N<br>-5 daN<br>0°- Internal Use<br>0km/h- Internal Use<br>185,1 mm<br>98 mm<br>390 mm | 1670 mm |  |
|----------------------------------------------------------------------------------------------------------------------------------------------------------------------------------------------------------------------------------------------------------------------------------------------------------------------------------------------------------------------------------------------------------------------------------------------------------------------------------------------------------------------------------------------------------------------------------------------------|-----------------------------------------------------------------------------------------------------------------------------------------------------|---------|--|
| Dimensions Of The Machine:<br>Dimensions Of The Platform:                                                                                                                                                                                                                                                                                                                                                                                                                                                                                                                                          | 1180 x735 x1670 mm<br>740 x645 mm                                                                                                                   |         |  |