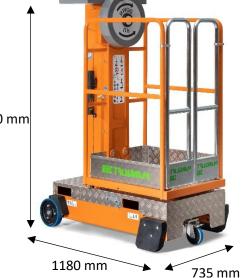

MANULIFT 200 platform is a non-motorized vertical mast platform that allows you to work in complete safety up to a working height maximum of 4.00 m. With its mini dimensions, light weight and pivoting front wheel, the MANULIFT 200 platform is easily maneuverable by one person only.

Access to the MANULIFT 200 basket is easy: a simple 30 cm step. to cross. The self-locking "saloon" type doors with total opening and in stainless steel are the guarantor of increased longevity even in use Once mounted in the platform, simply turn the handle to intensive up or down (the movement is assisted and therefore effortless).

### MANULIFT 200 technical data

| Operating dimensions:   Max. Working Height:   Max. Height Of The Base:   Max. Height Of The Tablet:   Max. Load Capacity On The Platform:   Max. Load Capacity On The Platform:   Max. Load Capacity On The Platform:   Max. Load Capacity On The Tablet:   Max. Lateral Load:   Maximum Force To Be Exerted On The Handle:   Allowable Cant:   Allowable Cant:   Allowable Wind:   Front Wheel:   Rear Wheel:   Ground Clearance:   High resistance paint Orange RAL 2000   Marking and conformity CE- Compliance with the standard EN 280   Dimensions and Weight:   Dimensions Of The Machine: | 4,00 m<br>2,00 m<br>3,35 m<br>125kg / 1 pers.<br>20 kg<br>200 N<br>-5 daN<br>0°- Internal Use<br>0km/h- Internal Use<br>185,1 mm<br>98 mm<br>390 mm | 1670 mm |  |
|----------------------------------------------------------------------------------------------------------------------------------------------------------------------------------------------------------------------------------------------------------------------------------------------------------------------------------------------------------------------------------------------------------------------------------------------------------------------------------------------------------------------------------------------------------------------------------------------------|-----------------------------------------------------------------------------------------------------------------------------------------------------|---------|--|
| Dimensions Of The Machine:<br>Dimensions Of The Platform:                                                                                                                                                                                                                                                                                                                                                                                                                                                                                                                                          | 1180 x735 x1670 mm<br>740 x645 mm                                                                                                                   |         |  |